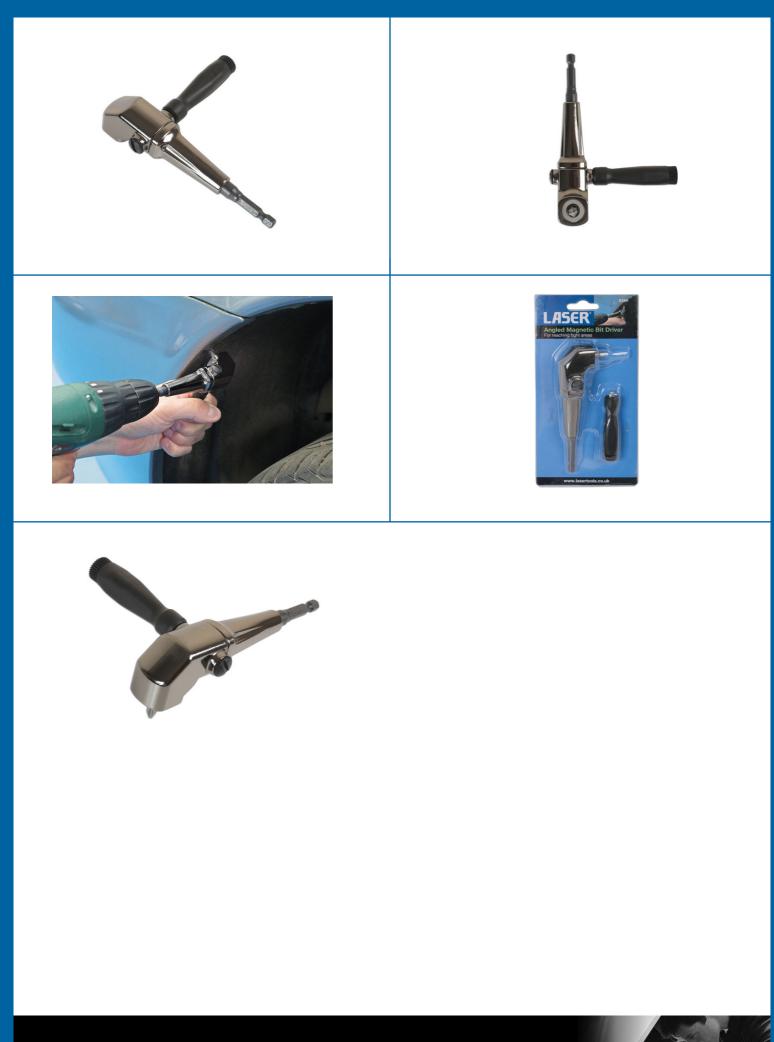

## **Angled Magnetic Bit Driver**

Bit driver with Quick Chuck connection, for use with cordless drills. Comes with a detachable side handle which can be mounted either side for greater access.

## Additional Information

- Takes standard 1/4" shank bits.
- Max RPM: 2000rpm.
- · Ideal for tight or difficult to access areas.
- · Designed for use with all cordless drills.
- Includes handle storage for screwdriver bits supplied with PzDrive Pz2 x 25mm long.